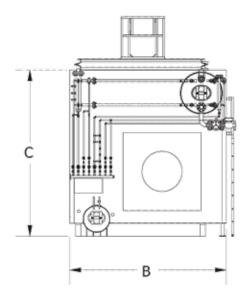

| 1             |            |           |            |
|---------------|------------|-----------|------------|
|               | LENGTH (A) | WIDTH (B) | HEIGHT (C) |
| 30,000 LB/HR  | 183 in.    | 120 in.   | 156 in.    |
| 40,000 LB/HR  | 195 in.    | 132 in.   | 156 in.    |
| 50,000 LB/HR  | 213 in.    | 132 in.   | 162 in.    |
| 60,000 LB/HR  | 233 in.    | 132 in.   | 162 in.    |
| 70,000 LB/HR  | 255 in.    | 135 in.   | 170 in.    |
| 80,000 LB/HR  | 252 in.    | 144 in.   | 177 in.    |
| 90,000 LB/HR  | 285 in.    | 144 in.   | 177 in.    |
| 100,000 LB/HR | 310 in.    | 148 in.   | 177 in.    |
| 125,000 LB/HR | 351 in.    | 158 in.   | 177 in.    |
| 150,000 LB/HR | 418 in.    | 150 in.   | 191 in.    |
| 175,000 LB/HR | 450 in.    | 150 in.   | 191 in.    |
| 200,000 LB/HR | 505 in.    | 150 in.   | 191 in.    |
| 250,000 LB/HR | 528 in.    | 174 in.   | 204 in.    |
| 300,000 LB/HR | 540 in.    | 186 in.   | 252 in.    |