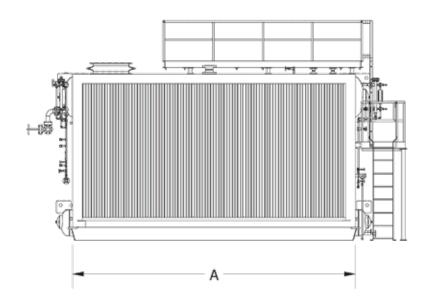

| 1             |            |           |            |
|---------------|------------|-----------|------------|
|               | LENGTH (A) | WIDTH (B) | HEIGHT (C) |
| 30,000 LB/HR  | 183 in.    | 120 in.   | 156 in.    |
| 40,000 LB/HR  | 195 in.    | 132 in.   | 156 in.    |
| 50,000 LB/HR  | 213 in.    | 132 in.   | 162 in.    |
| 60,000 LB/HR  | 233 in.    | 132 in.   | 162 in.    |
| 70,000 LB/HR  | 255 in.    | 135 in.   | 170 in.    |
| 80,000 LB/HR  | 252 in.    | 144 in.   | 177 in.    |
| 90,000 LB/HR  | 285 in.    | 144 in.   | 177 in.    |
| 100,000 LB/HR | 310 in.    | 148 in.   | 177 in.    |
| 125,000 LB/HR | 351 in.    | 158 in.   | 177 in.    |
| 150,000 LB/HR | 418 in.    | 150 in.   | 191 in.    |
| 175,000 LB/HR | 450 in.    | 150 in.   | 191 in.    |
| 200,000 LB/HR | 505 in.    | 150 in.   | 191 in.    |
| 250,000 LB/HR | 528 in.    | 174 in.   | 204 in.    |
| 300,000 LB/HR | 540 in.    | 186 in.   | 252 in.    |