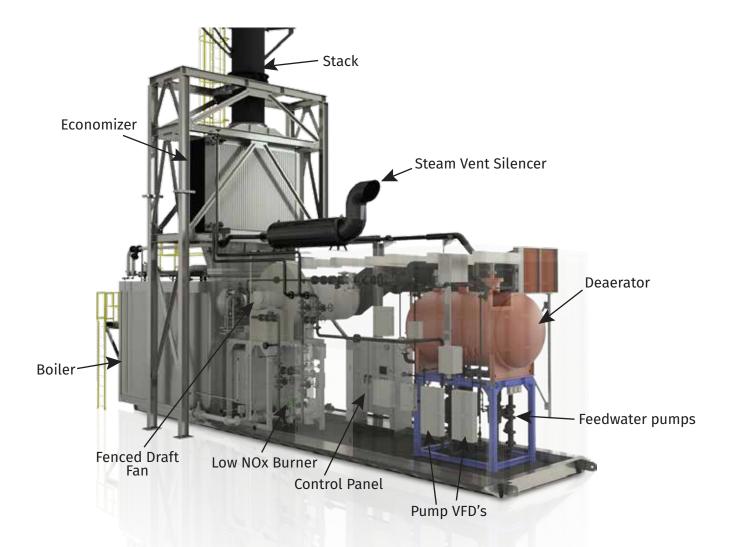

MODULAR BOILER SYSTEMS

- √ Fully modular skidded assembly
- $\checkmark$  Includes boiler, controls, deaerator, feedwater pumps & water treatment system
- ✓ Enclosure complete with all interconnecting wiring and piping
- ✓ Design pressure up to 900 psig
- ✓ Sizes starting from 10,000 lb/hr
- ✓ Capable of burning natural gas, fuel oil, digestor gas, hydrogen, & various gaseous fuels
- $\checkmark$  Can be commissioned in 2 weeks after placement on pad
- ✓ Conditioned environment eliminates heat tracing of all this equipment