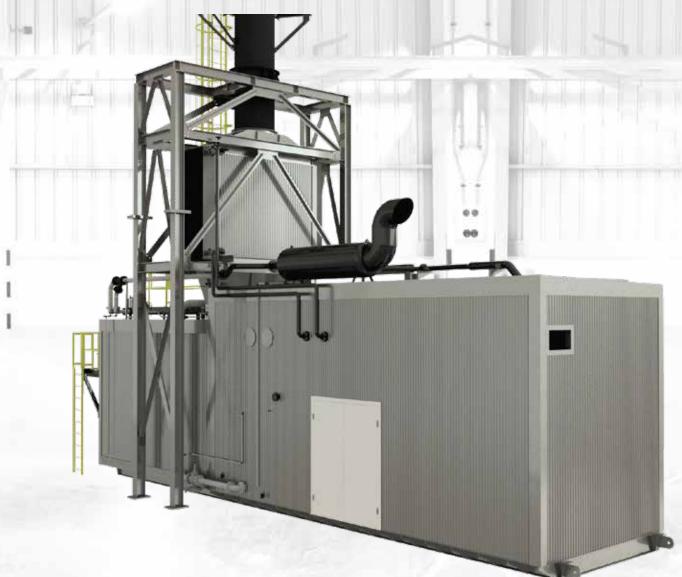

MODULAR BOILER SYSTEMS

- √ Fully modular skidded assembly
- $\checkmark$  Includes boiler, controls, deaerator, feedwater pumps & water treatment system
- ✓ Enclosure complete with all interconnecting wiring and piping
- ✓ Design pressure up to 900 psig
- ✓ Sizes starting from 10,000 lb/hr
- ✓ Capable of burning natural gas, fuel oil, digestor gas, hydrogen, & various gaseous fuels
- $\checkmark$  Can be commissioned in 2 weeks after placement on pad
- ✓ Conditioned environment eliminates heat tracing of all this equipment