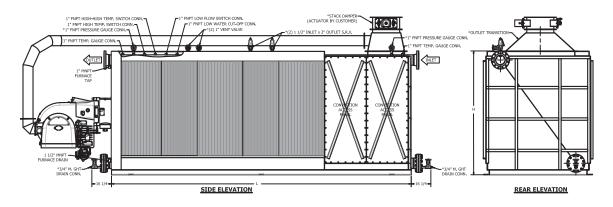

## LAKOTA MEMBRANE HOT WATER GENERATOR

SUPERIOR

- $\checkmark$  High tempterature hot water generator
- $\checkmark$  Patented membrane-style
- $\checkmark$  Design pressure up to 1,200 psig
- ✓ Capacities from 20 250 MM btu/hr output
- ✓ Capable of burning fuels such as natural gas, #2 oil, and other various liquid and gaseous fuels
- ✓ Easier maintenance via tube access from the side and removable side panels
- ✓ Square furnace allows uniform heat distribution and low emissions
- ✓ Balanced flow in all sections of the generator
- $\checkmark$  Welded tube to header joint
- $\checkmark$  Gas outlet configuration: top or rear

|               | LENGTH (A) | WIDTH (B) | HEIGHT (C) |
|---------------|------------|-----------|------------|
| 20 MMBTU/HR   | 170 in.    | 84 in.    | 205 in.    |
| 40 MMBTU/HR   | 239 in.    | 92 in.    | 234 in.    |
| 60 MM BTU/HR  | 266 in.    | 104 in.   | 272 in.    |
| 80 MM BTU/HR  | 266 in.    | 111 in.   | 272 in.    |
| 100 MM BTU/HR | 284 in.    | 123 in.   | 295 in.    |