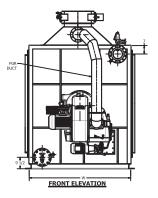

## LAKOTA MEMBRANE HOT WATER GENERATOR

SUPERIOR

- $\checkmark$  High tempterature hot water generator
- $\checkmark$  Patented membrane-style
- $\checkmark$  Design pressure up to 1,200 psig
- ✓ Capacities from 20 250 MM btu/hr output
- ✓ Capable of burning fuels such as natural gas, #2 oil, and other various liquid and gaseous fuels
- ✓ Easier maintenance via tube access from the side and removable side panels
- ✓ Square furnace allows uniform heat distribution and low emissions
- ✓ Balanced flow in all sections of the generator
- $\checkmark$  Welded tube to header joint
- $\checkmark$  Gas outlet configuration: top or rear