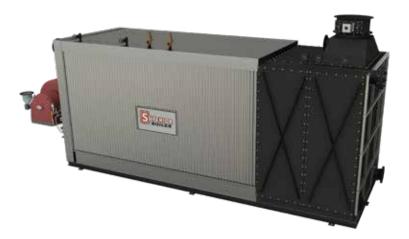

## LAKOTA MEMBRANE HOT WATER GENERATOR

SUPERIOR

- $\checkmark$  High tempterature hot water generator
- $\checkmark$  Patented membrane-style
- $\checkmark$  Design pressure up to 1,200 psig
- ✓ Capacities from 20 250 MM btu/hr output
- ✓ Capable of burning fuels such as natural gas, #2 oil, and other various liquid and gaseous fuels
- ✓ Easier maintenance via tube access from the side and removable side panels
- ✓ Square furnace allows uniform heat distribution and low emissions
- ✓ Balanced flow in all sections of the generator
- $\checkmark$  Welded tube to header joint
- $\checkmark$  Gas outlet configuration: top or rear