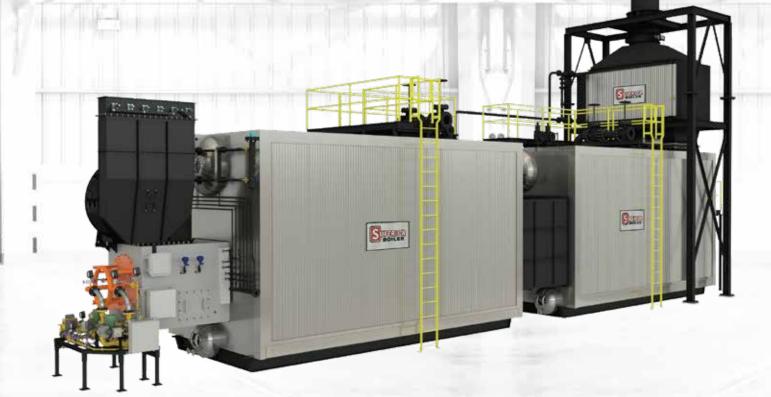

## **TOMAHAWK** TSGU - TANDEM STEAM GENERATING UNIT

- $\checkmark$  Patented design incorporates separate furnace, convection and superheater module
- $\checkmark$  Design pressure up to 1,200 psig
- √ Sizes from 250,000 500,000 lb/hr
- $\checkmark$  Capable of burning natural gas, fuel oil, digestor gas, hydrogen, & various other gaseous fuels
- $\checkmark$  Enlarged furnace with uniform heat flux promotes lower emissions
- $\checkmark$  Generous convection module with lowest total draft losses
- $\checkmark$  Optional superheater module
- $\checkmark$  Lower cost of ownership: minimized capital cost and reduced operating costs
- $\checkmark$  Gas outlet configuration: top, rear, left, or right side
- $\checkmark$  Convective type superheaters up to 900°F