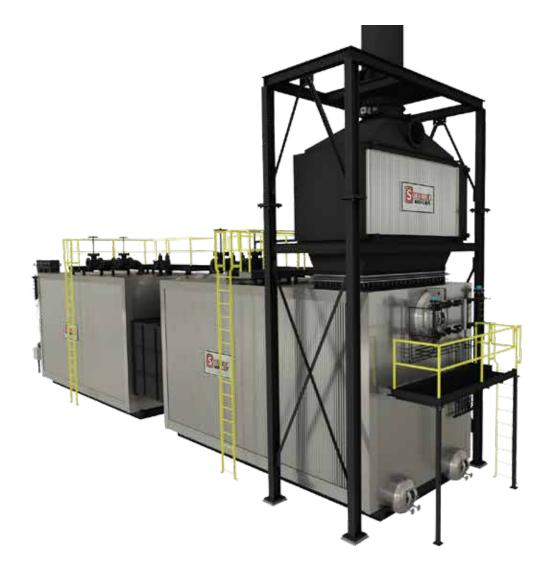

## **TOMAHAWK** TSGU - TANDEM STEAM GENERATING UNIT

- $\checkmark$  Patented design incorporates separate furnace, convection and superheater module
- $\checkmark$  Design pressure up to 1,200 psig
- √ Sizes from 250,000 500,000 lb/hr
- $\checkmark$  Capable of burning natural gas, fuel oil, digestor gas, hydrogen, & various other gaseous fuels
- $\checkmark$  Enlarged furnace with uniform heat flux promotes lower emissions
- $\checkmark$  Generous convection module with lowest total draft losses
- $\checkmark$  Optional superheater module
- $\checkmark$  Lower cost of ownership: minimized capital cost and reduced operating costs
- $\checkmark$  Gas outlet configuration: top, rear, left, or right side
- $\checkmark$  Convective type superheaters up to 900°F